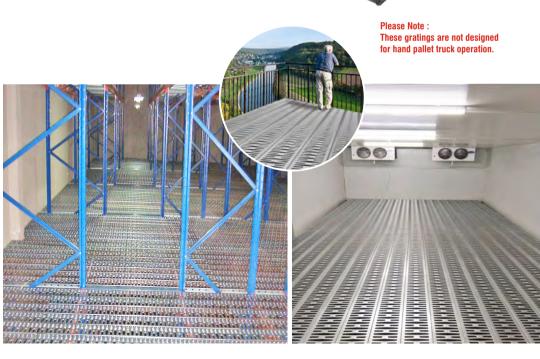

Gratings can be used as shelves in every racking system i.e. Pallet Racking, Cantilever Racking or Mezzanine Flooring.

Gratings can be used as walkways in any racking structure.

Being manufactured by continuous roll forming process, we can offer gratings in single piece without joint up to six meters in length as standard (Pitch of the grating is 60mm and multiples there of) and even longer lengths up to ten meters in length for special orders.

#### Advantages of Alkon's Galvanized Steel Floor Gratings are :

- Unique design of Grating having maximum load bearing capacity.
- High level of perforation results in sprinkler suitability for higher fire safety.
- Punched perforation on Grating surface with deep forming gives added strength.
- Bridging of large spans.
- Light and water permeability.
- Extremely fast assembly.