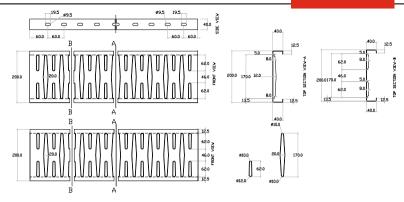

# **WINGS**

Art No: : AFLG 200

Size : 200mm (W) X 40mm (H) X 1.5mm (T)

Material : Galvanized Steel as per IS 277-92

Coating : Zinc Coated 120 qsm skin pass

zero spangle.

Steel Thickness : 1.5mm

Weight Per Meter : 3.388 kgs. ( Approx. )

Standard Length : In multiples of 60mm pitch max up to 6 meters in length as

standard (longer lengths available

on special request).

AFLG 200

Steel Floor Grating Load Chart

| Size in mm.                | Unsupported<br>Span in mm | Safe Working<br>Load Kg/M2 | Deflection |
|----------------------------|---------------------------|----------------------------|------------|
| 200 (W) X 40 (H) X 1.5 (T) | 1020                      | 800                        | L/180      |
| 200 (W) X 40 (H) X 1.5 (T) | 1200                      | 600                        | L/180      |

All dimensions in mm approx.