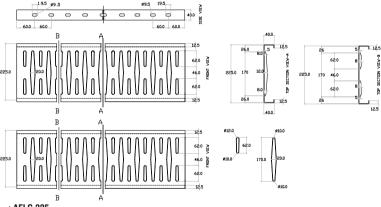

#### **AFLG 225**

Art No : : AFLG 225

Size : 225mm (W) x 40mm (H) x 1.5mm (T)
Material : Galvanized steel as per IS 277-92
Coating : Zinc coated 120 gsm skin pass

zero spangle.

Steel thickness : 1.5mm

Weight per meter : 3.666 kgs. ( Approx )
Standard length : In multiples of 60mm pitch max

l length : In multiples of 60mm pitch max up to 6 meters in length as standard (longer lengths available

on special request).

AFLG 225 Steel Floor Grating Load Chart

| Size in mm                 | Unsupported<br>Span in mm | Safe Working<br>Load Kg/M2 | Deflection |
|----------------------------|---------------------------|----------------------------|------------|
| 225 (W) X 40 (H) X 1.5 (T) | 1020                      | 750                        | L/180      |
| 225 (W) X 40 (H) X 1.5 (T) | 1200                      | 550                        | L/180      |